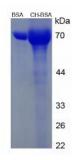

## **Cholesterol (BSA)**

Catalogue No.:abx165666

SDS-PAGE analysis of Cholesterol (BSA).

Cholesterol is a small molecule.

Target: Cholesterol

Origin: General

Tested Applications: ELISA, WB, IP, SDS-PAGE

**Purity:** 0.95