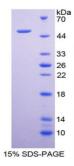

## **Human Surfactant Associated Protein C (SPC) Protein**

Catalogue No.:abx166062

SDS-PAGE analysis of Surfactant Associated Protein C Protein.

Surfactant Associated Protein C (Recombinant) is a protein produced in Human.