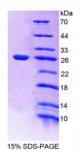

## Rat Elastin Microfibril Interface Located Protein 1 (EMILIN1) Protein

Catalogue No.:abx166210

SDS-PAGE analysis of Elastin Microfibril Interface Located Protein 1 Protein.

Elastin Microfibril Interface Located Protein 1 (Recombinant) is a protein produced in Rat.

cycles.

**Expression:** Recombinant

Molecular Weight: 30kDa

Sequence Fragment: Leu684-Gln899

Tag: Two N-terminal tags, His-tag and T7-tag

Activity: Not tested

Concentration: Prior to lyophilization: 200 µg/ml