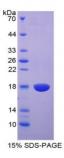

## Dog Epidermal Growth Factor (EGF) Protein

Catalogue No.:abx166340

SDS-PAGE analysis of Epidermal Growth Factor Protein.

Epidermal Growth Factor Protein (Recombinant) is a protein produced in Dog.

Target: Epidermal Growth Factor (EGF)

cycles.

**Expression:** Recombinant

Molecular Weight: 17kDa

Sequence Fragment: Ala611-Gly753

Tag: N-terminal His-tag

Activity: Not tested

Concentration: Prior to lyophilization: 200 µg/ml

**Buffer:** Prior to lyophilization: PBS, pH 7.4, containing 0.01% Sarcosyl, 1 mM DTT, 5% Trehalose and