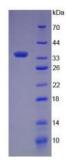

## **Human Complement Component 5a (C5a) Protein**

Catalogue No.:abx166413

SDS-PAGE analysis of Complement Component C5a Protein.

Complement Component C5a Protein (Recombinant) is a protein produced in Human.