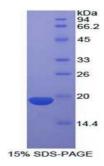

## **Human Corticotropin Releasing Hormone (CRH) Protein**

Catalogue No.:abx166433

SDS-PAGE analysis of CRH Protein.

CRH Protein (Recombinant) is a protein produced in Human.

Target: Corticotropin Releasing Hormone (CRH)