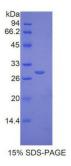

## Human Collagen Type I Alpha 1 (COL1a1) Protein

Catalogue No.:abx166470

SDS-PAGE analysis of COL1A1 Protein.

COL1A1 Protein (Recombinant) is a protein produced in Human.

Target: Collagen Type I Alpha 1 (COL1a1)