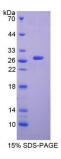

## **Human Choline Acetyltransferase (ChAT) Protein**

Catalogue No.:abx166476

SDS-PAGE analysis of Choline Acetyltransferase Protein.

Choline Acetyltransferase Protein (Recombinant) is a protein produced in Human.