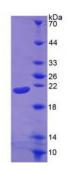

## Human Interleukin 1 Beta (IL1b) Protein

Catalogue No.:abx166488

SDS-PAGE analysis of IL1B Protein.

Interleukin 1 Beta Protein (Recombinant) is a protein produced in Human.

| Target:                                      | Interleukin 1 Beta (IL1b)                                                                                                              |
|----------------------------------------------|----------------------------------------------------------------------------------------------------------------------------------------|
| Origin:                                      | Human                                                                                                                                  |
| Tested Applications: ELISA, WB, IP, SDS-PAGE |                                                                                                                                        |
| Purity:                                      | > 95%                                                                                                                                  |
| Form:                                        | Lyophilized                                                                                                                            |
| Conjugation:                                 | Unconjugated                                                                                                                           |
| Storage:                                     | Store at 2-8 °C for up to one month. Store at -80 °C for up to one year. Avoid repeated freeze/thaw cycles.                            |
| Expression:                                  | Recombinant                                                                                                                            |
| Molecular Weight:                            | 21kDa                                                                                                                                  |
| Sequence Fragment: Ala117-Ser269             |                                                                                                                                        |
| Tag:                                         | Two N-terminal tags, His-tag and T7-tag                                                                                                |
| Activity:                                    | Not tested                                                                                                                             |
| Concentration:                               | Prior to lyophilization: 200 µg/ml                                                                                                     |
| Buffer:                                      | Prior to lyophilization: 20 mM Tris, 150 mM NaCl, pH 8.0, containing 1 mM EDTA, 1 mM DTT, 0.01%Sarcosyl, 5% Trehalose and Proclin-300. |
| Note:                                        | This product is for research use only.                                                                                                 |