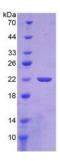

## Human Hedgehog Homolog, Sonic (SHH) Protein

Catalogue No.:abx166489

SDS-PAGE analysis of Hedgehog Homolog, Sonic Protein.

Hedgehog Homolog, Sonic Protein (Recombinant) is a protein produced in Human.

Target: Hedgehog Homolog, Sonic (SHH)