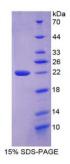

## Human Collagen Type VI Alpha 3 (COL6a3) Protein

Catalogue No.:abx166505

SDS-PAGE analysis of COL6A3 Protein.

COL6A3 Protein (Recombinant) is a protein produced in Human.

Target: Collagen Type VI Alpha 3 (COL6a3)