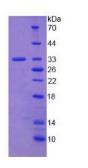

## Human Collagen Type I Alpha 2 (COL1a2) Protein

Catalogue No.:abx166592

SDS-PAGE analysis of COL1A2 Protein.

COL1A2 Protein (Recombinant) is a protein produced in Human.

Target: Collagen Type I Alpha 2 (COL1a2)