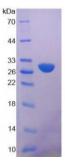

## Human Phospholipase A2, Calcium Independent (iPLA2) Protein

Catalogue No.:abx166662

SDS-PAGE analysis of Phospholipase A2, Calcium Independent Protein.

Phospholipase A2, Calcium Independent Protein (Recombinant) is a protein produced in Human.

cycles.

**Expression:** Recombinant

Molecular Weight: 29kDa

Sequence Fragment: Arg484-lle701

Tag: Two N-terminal tags, His-tag and T7-tag

Activity: Not tested

Concentration: Prior to lyophilization: 200 µg/ml