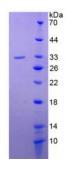

## Human Integrin Alpha 1 (ITGa1) Protein

Catalogue No.:abx166795

SDS-PAGE analysis of Integrin alpha 1 Protein.

Integrin Alpha 1 Protein (Recombinant) is a protein produced in Human.

Target: Integrin Alpha 1 (ITGa1)