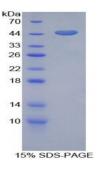

## **Human Gelsolin (GS) Protein**

Catalogue No.:abx166832

SDS-PAGE analysis of Gelsolin Protein.

Gelsolin Protein (Recombinant) is a protein produced in Human.

Target: Gelsolin (GS)

Origin: Human

Tested Applications: ELISA, WB, IP, SDS-PAGE

**Purity:** > 92%

Form: Lyophilized

Conjugation: Unconjugated

Storage: Store at 2-8 °C for up to one month. Store at -80 °C for up to one year. Avoid repeated freeze/thaw

cycles.

**Expression:** Recombinant

Molecular Weight: 45kDa

Sequence Fragment: Asn674-Ala782

Tag: Two N-terminal tags, His-tag and GST-tag

Activity: Not tested

Concentration: Prior to lyophilization: 200 µg/ml

**Buffer:** Prior to lyophilization: PBS, pH 7.4, containing 0.01% Sarcosyl, 1 mM DTT, 5% Trehalose and