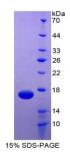

## Human TEK Tyrosine Kinase, Endothelial (Tie2) Protein

Catalogue No.:abx166837

SDS-PAGE analysis of TIE2 Protein.

TIE2 Protein (Recombinant) is a protein produced in Human.

Target: TEK Tyrosine Kinase, Endothelial (Tie2)