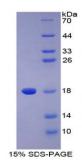

## Human Phospholipase A2, Group IIA (PLA2G2A) Protein

Catalogue No.:abx166841

SDS-PAGE analysis of Phospholipase A2, Group IIA Protein.

Phospholipase A2, Group IIA Protein (Recombinant) is a protein produced in Human.

cycles.

**Expression:** Recombinant

Molecular Weight: 18kDa

Sequence Fragment: Asn21-Cys144

Tag: Two N-terminal tags, His-tag and T7-tag

Activity: Not tested

Concentration: Prior to lyophilization: 200 µg/ml