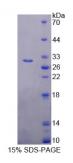

## Human Doublecortin Like Kinase 1 (DCLK1) Protein

Catalogue No.:abx166867

SDS-PAGE analysis of Doublecortin Like Kinase 1 Protein.

DATASHEET

Doublecortin Like Kinase 1 Protein (Recombinant) is a protein produced in Human.