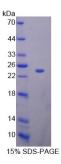

## Human Ribonuclease A11 (RNASE11) Protein

Catalogue No.:abx166933

SDS-PAGE analysis of Ribonuclease A11 Protein.

Ribonuclease A11 Protein (Recombinant) is a protein produced in Human.

Target: Ribonuclease A11 (RNASE11)