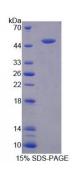

## DATASHEET

Human Karyopherin Beta (KPNb1) Protein

Catalogue No.:abx166946

SDS-PAGE analysis of Karyopherin beta Protein.

Karyopherin Beta Protein (Recombinant) is a protein produced in Human.

| Target:                                      | Karyopherin Beta (KPNb1)                                                                                    |
|----------------------------------------------|-------------------------------------------------------------------------------------------------------------|
| Origin:                                      | Human                                                                                                       |
| Tested Applications: ELISA, WB, IP, SDS-PAGE |                                                                                                             |
| Purity:                                      | > 98%                                                                                                       |
| Form:                                        | Lyophilized                                                                                                 |
| Conjugation:                                 | Unconjugated                                                                                                |
| Storage:                                     | Store at 2-8 °C for up to one month. Store at -80 °C for up to one year. Avoid repeated freeze/thaw cycles. |
| Expression:                                  | Recombinant                                                                                                 |
| Molecular Weight:                            | 51kDa                                                                                                       |
| Sequence Fragment: Ala21-Glu441              |                                                                                                             |
| Tag:                                         | Two N-terminal tags, His-tag and T7-tag                                                                     |
| Activity:                                    | Not tested                                                                                                  |
| Concentration:                               | Prior to lyophilization: 200 µg/ml                                                                          |
| Buffer:                                      | Prior to lyophilization: PBS, pH 7.4, containing 0.01% Sarcosyl, 1 mM DTT, 5% Trehalose and Proclin-300.    |
| Note:                                        | This product is for research use only.                                                                      |