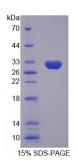

## Human Aldolase C, Fructose Bisphosphate (ALDOC) Protein

Catalogue No.:abx167023

SDS-PAGE analysis of Aldolase C, Fructose Bisphosphate Protein.

Aldolase C, Fructose Bisphosphate Protein (Recombinant) is a protein produced in Human.