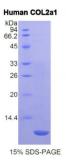

## Human Collagen Type II Alpha 1 (COL2a1) Protein

Catalogue No.:abx167046

SDS-PAGE analysis of COL2A1 Protein.

COL2A1 Protein (Recombinant) is a protein produced in Human.

Target: Collagen Type II Alpha 1 (COL2a1)