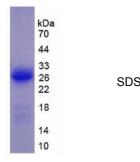

## Mouse Vinculin (VCL) Protein

Catalogue No.:abx167318

SDS-PAGE analysis of Vinculin Protein.

Vinculin Protein (Recombinant) is a protein produced in Mouse.

Target: Vinculin (VCL)

Origin: Mouse

Tested Applications: ELISA, WB, IP, SDS-PAGE

Molecular Weight: 27kDa

Sequence Fragment: Glu879-Trp1064

Tag: Two N-terminal tags, His-tag and T7-tag

Activity: Not tested

Concentration: Prior to lyophilization: 200 µg/ml

Buffer: Prior to lyophilization: 20 mM Tris, 150 mM NaCl, pH 8.0, containing 1 mM EDTA, 1 mM DTT, 0.01%