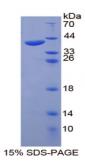

## Rat Keratin 20 (KRT20) Protein

Catalogue No.:abx167640

SDS-PAGE analysis of Keratin 20 Protein.

Keratin 20 Protein (Recombinant) is a protein produced in Rat.

Target: Keratin 20 (KRT20)

Origin: Rat

Tested Applications: ELISA, WB, IP, SDS-PAGE

**Purity:** > 95%

Form: Lyophilized

Conjugation: Unconjugated

Storage: Store at 2-8 °C for up to one month. Store at -80 °C for up to one year. Avoid repeated freeze/thaw

cycles.

Expression: Recombinant

Molecular Weight: 40kDa