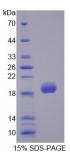

## Rat Superoxide Dismutase 3, Extracellular (SOD3) Protein

Catalogue No.:abx167675

SDS-PAGE analysis of SOD3 Protein.

SOD3 Protein (Recombinant) is a protein produced in Rat.

Target: Superoxide Dismutase 3, Extracellular (SOD3)

cycles.

**Expression:** Recombinant

Molecular Weight: 19kDa

Sequence Fragment: Val25-Gly166

Tag: N-terminal His-tag

Activity: Not tested

Concentration: Prior to lyophilization: 200 µg/ml

**Buffer:** Prior to lyophilization: PBS, pH 7.4, containing 0.01% Sarcosyl, 1 mM DTT, 5% Trehalose and