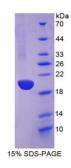

## Rat Keratin 13 (KRT13) Protein

Catalogue No.:abx167695

SDS-PAGE analysis of Keratin 13 Protein.

Keratin 13 Protein (Recombinant) is a protein produced in Rat.

Target: Keratin 13 (KRT13)

Origin: Rat

Tested Applications: ELISA, WB, IP, SDS-PAGE