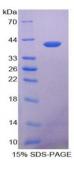

## Rat Keratin 14 (KRT14) Protein

Catalogue No.:abx167739

SDS-PAGE analysis of Keratin 14 Protein.

Keratin 14 Protein (Recombinant) is a protein produced in Rat.

Target: Keratin 14 (KRT14)

Origin: Rat

Tested Applications: ELISA, WB, IP, SDS-PAGE