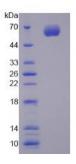

## Rat Cytochrome P450 1A1 (CYP1A1) Protein

Catalogue No.:abx167782

SDS-PAGE analysis of Cytochrome P450 1A1 Protein.

Cytochrome P450 1A1 Protein (Recombinant) is a protein produced in Rat.

Target: Cytochrome P450 1A1 (CYP1A1)

cycles.

**Expression:** Recombinant

Molecular Weight: 62kDa

Sequence Fragment: Ser251-His521

Tag: Two N-terminal tags, His-tag and GST-tag

Activity: Not tested

Concentration: Prior to lyophilization: 200 µg/ml