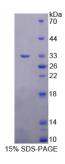

## Rat Docking Protein 3 (DOK3) Protein

Catalogue No.:abx167828

SDS-PAGE analysis of Docking Protein 3 Protein.

Docking Protein 3 (Recombinant) is a protein produced in Rat.

Target: Docking Protein 3 (DOK3)