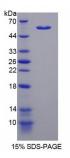

## **Human Transketolase Like Protein 1 (TKTL1) Protein**

Catalogue No.:abx167874

SDS-PAGE analysis of Transketolase Like Protein 1 Protein.

Transketolase Like Protein 1 (Recombinant) is a protein produced in Human.

Target: Transketolase Like Protein 1 (TKTL1)

Origin: Human

Tested Applications: ELISA, WB, IP, SDS-PAGE

**Purity:** > 93%

Form: Lyophilized

Conjugation: Unconjugated

Storage: Store at 2-8 °C for up to one month. Store at -80 °C for up to one year. Avoid repeated freeze/thaw

cycles.

**Expression:** Recombinant

Molecular Weight: 59kDa

Sequence Fragment: Met1-Asp259

**Tag:** Two N-terminal tags, His-tag and S-tag

Activity: Not tested

Concentration: Prior to lyophilization: 200 µg/ml