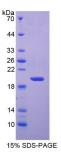

## Horse Superoxide Dismutase 1, Soluble (SOD1) Protein

Catalogue No.:abx168035

SDS-PAGE analysis of Superoxide Dismutase 1, Soluble Protein.

Superoxide Dismutase 1, Soluble Protein (Recombinant) is a protein produced in Horse.

cycles.

**Expression:** Recombinant

Molecular Weight: 22kDa

Sequence Fragment: Ala2-Pro154

Tag: Two N-terminal tags, His-tag and T7-tag

Activity: Not tested

Concentration: Prior to lyophilization: 200 µg/ml