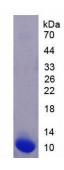

## **Human Epidermal Growth Factor (EGF) Protein**

Catalogue No.:abx168040

SDS-PAGE analysis of Epidermal Growth Factor Protein.

Epidermal Growth Factor Protein (Recombinant) is a protein produced in Human.

cycles.

**Expression:** Recombinant

Molecular Weight: 18kDa

Sequence Fragment: Asn971-Arg1023

Tag: N-terminal His-tag

Activity: Not tested

Concentration: Prior to lyophilization: 200 µg/ml

Buffer: Prior to lyophilization: 20 mM Tris, 150 mM NaCl, pH 8.0, containing 1 mM EDTA, 1 mM DTT, 0.01%