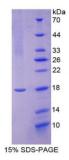

## Human Chorionic Gonadotropin Beta Polypeptide (CGb) Peptide

Catalogue No.:abx168090

SDS-PAGE analysis of Chorionic Gonadotropin beta Polypeptide Protein.

Chorionic Gonadotropin Beta Polypeptide Protein (Recombinant) is a protein produced in Human.

cycles.

**Expression:** Recombinant

Molecular Weight: 18kDa

Sequence Fragment: Ala27-Glu238

Tag: Two N-terminal tags, His-tag and T7-tag

Activity: Not tested

Concentration: Prior to lyophilization: 200 µg/ml