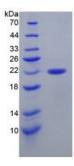

## Mouse Calreticulin (CRT) Protein

Catalogue No.:abx168364

SDS-PAGE analysis of Calreticulin Protein.

Calreticulin Protein (Recombinant) is a protein produced in Mouse.

Target: Calreticulin (CRT)

Origin: Mouse

cycles.

**Expression:** Recombinant

Molecular Weight: 18-22kDa

Sequence Fragment: Asp199-Tyr308

Tag: N-terminal His-tag

Activity: Not tested

Concentration: Prior to lyophilization: 200 µg/ml

Buffer: Prior to lyophilization: 20 mM Tris, 150 mM NaCl, pH 8.0, containing 1 mM EDTA, 1 mM DTT, 0.01%