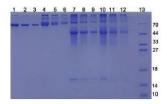

## 25-Hydroxyvitamin D3 Protein (BSA)

Catalogue No.:abx651035

SDS-PAGE analysis of 25-Hydroxyvitamin D3 Protein (BSA).

25-Hydroxyvitamin D3 Protein (BSA) is a General protein conjugated to BSA.

| Target:                                  | 25-Hydroxyvitamin D3                                                                                        |
|------------------------------------------|-------------------------------------------------------------------------------------------------------------|
| Origin:                                  | General                                                                                                     |
| Tested Applications: ELISA, WB, SDS-PAGE |                                                                                                             |
| Purity:                                  | >90%                                                                                                        |
| Form:                                    | Lyophilized                                                                                                 |
| Conjugation:                             | BSA                                                                                                         |
| Storage:                                 | Store at 2-8 °C for up to one month. Store at -80 °C for up to one year. Avoid repeated freeze/thaw cycles. |
| Activity:                                | Not tested                                                                                                  |
| Concentration:                           | Prior to lyophilization: 200 µg/ml                                                                          |
| Buffer:                                  | Prior to lyophilization: PBS, pH 7.4.                                                                       |
| Note:                                    | This product is for research use only.                                                                      |