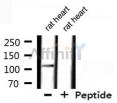

 $^{\circ}$ C.Stable for 12 months from date of receipt.

Western blot analysis of extracts from rat heart, using XPF Ab.

Western blot analysis on 293 cell lysate using XPF Ab.The lane

on the left is treated with the antigen-specific peptide.