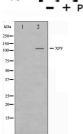

 $^{\circ}$ C.Stable for 12 months from date of receipt.

Western blot analysis of extracts from rat heart, using XPF Ab.

Western blot analysis on 293 cell lysate using XPF Ab.The lane

on the left is treated with the antigen-specific peptide.