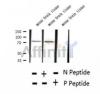

°C.Stable for 12 months from date of receipt.

Western blot analysis of extracts of mouse brain tissue, using Phospho-BMAL1 (Ser42) Ab.