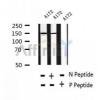

Western blot analysis of extracts of A172 cells, using Phospho-ULK1 (Ser467) Ab.