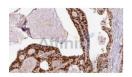

## Affinity Biosciences

website:www.affbiotech.com order:order@affbiotech.com

AF2432 at 1/100 staining Human thyroid cancer tissue by IHC-P. The sample was formaldehyde fixed and a heat mediated antigen retrieval step in citrate buffer was performed. The sample was then blocked and incubated with the Ab for 1.5 hours at 22°C. An HRP conjugated goat anti-rabbit Ab was used as the secondary.