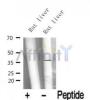

°C.Stable for 12 months from date of receipt.

Western blot analysis of GRAP2 in lysates of Rat liver , using GRAP2 Ab(AF4622).

<code>IMPORTANT:</code> For western blot, incubate membrane with diluted primary Ab in 5% w/v milk , 1X TBS, 0.1% Tween@20 at 4°C with gentle shaking, overnight.