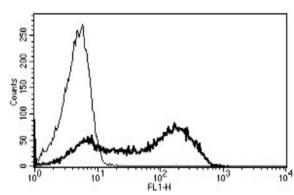

Storage & Stability: Stable at +2-8°C for up to 12 months. For longer storage, freeze aliquots. Avoid

repeated freeze-thaw cycles.

A typical staining pattern with the B-C15 monoclonal antibody of lymphocytes.