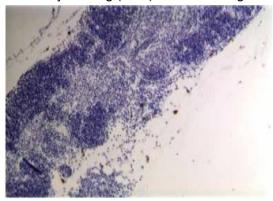

Storage & Stability: Store lyophilized antibody at -80°C. Reconstituted antibody is stable for six months in

working aliquots at -80°C. Avoid repeated freeze-thaw cycles.

Formalin fixed and paraffin embedded mouse thymus tissue section was subjected to immunohistochemistry staining (ABC) of IL2RA using Cat. No. CMC420