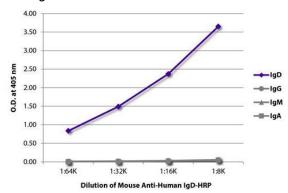

determine the optimum working dilution for the product that is appropriate for your

specific need.

**Storage & Stability:** Store at 2-8°C or long-term at -20°C.

ELISA plate was coated with purified human IgD, IgG, IgM, and IgA. Immunoglobulins were detected with serially diluted Mouse Anti-Human IgD-HRP.