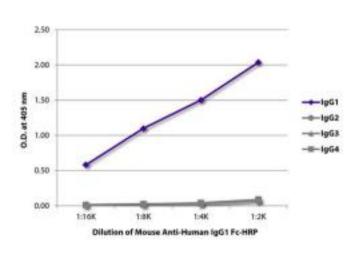

ELISA plate was coated with purified human IgG1, IgG2, IgG3, and IgG4. Immunoglobulins were detected with

E-mail: info@cellsciences.com

www.cellsciences.com

Website:

NOT FOR HUMAN USE. FOR RESEARCH ONLY. NOT FOR DIAGNOSTIC OR THERAPEUTIC USE.