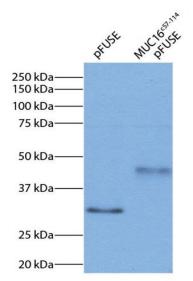

determine the optimum working dilution for the product that is appropriate for your

specific need.

Storage & Stability: Store at 2-8°C or long-term at -20°C.

293 cell expression of MUC16c57-114-pFUSE-hlgG1-Fc2 fusion protein was resolved by electrophoresis, transferred to PVDF membrane, and probed with Mouse serially diluted Mouse Anti-Human IgG1 Fc-HRP. Anti-Human IgG1 Fc-HRP and chemiluminescent detection.