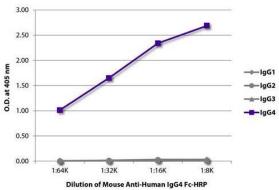

ELISA plate was coated with purified human  $IgG_1$ ,  $IgG_2$ ,  $IgG_3$ , and  $IgG_4$ . Immunoglobulins were detected with serially diluted Mouse Anti-Human  $IgG_4$  Fc-HRP.

NOT FOR HUMAN USE. FOR RESEARCH ONLY. NOT FOR DIAGNOSTIC OR THERAPEUTIC USE.