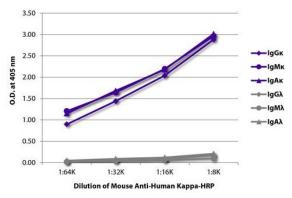

ELISA plate was coated with purified human IgG $\kappa$ , IgM $\kappa$ , IgA $\kappa$ , IgG $\lambda$ , IgM $\lambda$ , and IgA $\lambda$ . Immunoglobulins were detected with serially diluted Mouse Anti-Human Kappa-HRP.