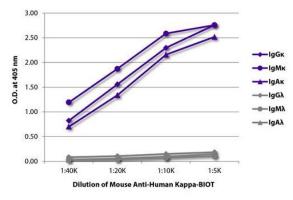

ELISA plate was coated with purified human IgGκ, IgMκ, IgAκ, IgGλ, IgMλ, and IgAλ. Immunoglobulins were detected with serially diluted Mouse Anti-Human Kappa-Biotin followed by Streptavidin-HRP (Cat. No. CPO016).