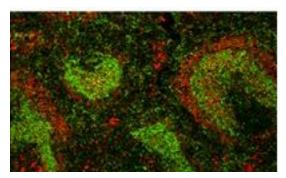

specific need.

**Storage & Stability:** Store at 2-8°C. For long term storage at -20°C, aliquot into smaller volumes to avoid

multiple freeze/thaw cycles.

Frozen mouse spleen tissue was stained with Goat Anti-Mouse IgM, Human ads-TXRD and Rat Anti-Mouse IgD-BIOT followed by Streptavidin-AF488.