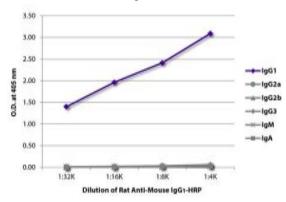

specific need.

**Storage & Stability:** Store at 2-8°C or long-term at -20°C.

ELISA plate was coated with purified mouse IgG1, IgG2a, IgG2b, IgG3, IgM, and IgA. Immunoglobulins were detected with serially diluted Rat Anti-Mouse IgG1-HRP.