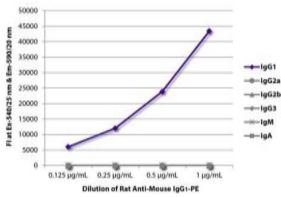

FLISA plate was coated with purified mouse IgG1, IgG2a, IgG2b, IgG3, IgM, and IgA. Immunoglobulins were detected with serially diluted Rat Anti-Mouse IgG1-PE.

NOT FOR HUMAN USE. FOR RESEARCH ONLY. NOT FOR DIAGNOSTIC OR THERAPEUTIC USE.