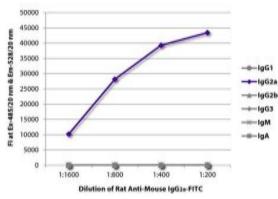

FLISA plate was coated with purified mouse IgG1, IgG2a, IgG2b, IgG3, IgM, and IgA. Immunoglobulins were detected with serially diluted Rat Anti-Mouse IgG2a-FITC.

NOT FOR HUMAN USE. FOR RESEARCH ONLY. NOT FOR DIAGNOSTIC OR THERAPEUTIC USE.